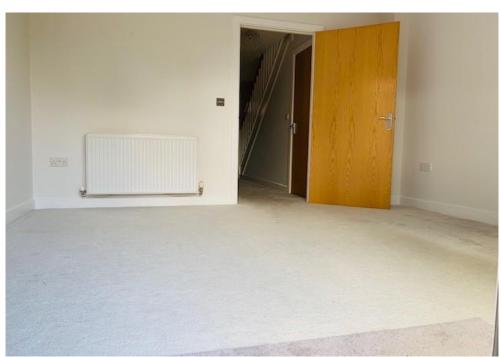

#### ACCOMMODATION

ENTRANCE HALL

KITCHEN: 11' 10" x 6' 0" (3.60m x 1.83m) Integrated fridge/freezer and dishwasher.

CLOAKROOM

LOUNGE: 12' 6" x 11' 1" (3.81m x 3.38m)