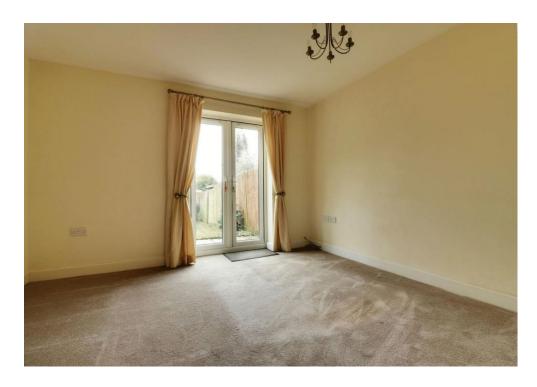

#### ACCOMMODATION

ENTRANCE HALL

KITCHEN: 11' 10" x 6' 0" (3.60m x 1.83m) Integrated fridge/freezer and dishwasher.

CLOAKROOM

LOUNGE: 12' 6" x 11' 1" (3.81m x 3.38m)