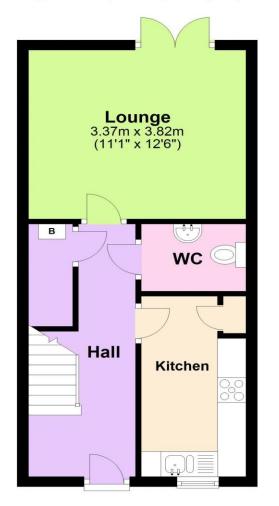

#### Ground Floor Approx. 32.5 sq. metres (349.8 sq. feet)

First Floor Approx. 32.6 sq. metres (350.6 sq. feet)

Total area: approx. 65.1 sq. metres (700.4 sq. feet)

Wainwright Estates

10 The Precinct, London Road Waterlooville, Hampshire PO7 7DT

#### ACCOMMODATION

ENTRANCE HALL

KITCHEN: 11' 10" x 6' 0" (3.60m x 1.83m) Integrated fridge/freezer and dishwasher.

CLOAKROOM

LOUNGE: 12' 6" x 11' 1" (3.81m x 3.38m)