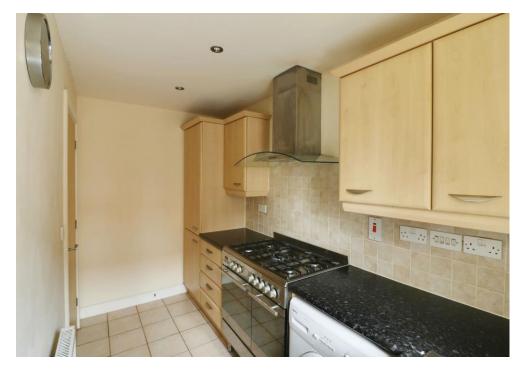

#### ACCOMMODATION

ENTRANCE HALL

KITCHEN: 11' 10" x 6' 0" (3.60m x 1.83m) Integrated fridge/freezer and dishwasher.

CLOAKROOM

LOUNGE: 12' 6" x 11' 1" (3.81m x 3.38m)