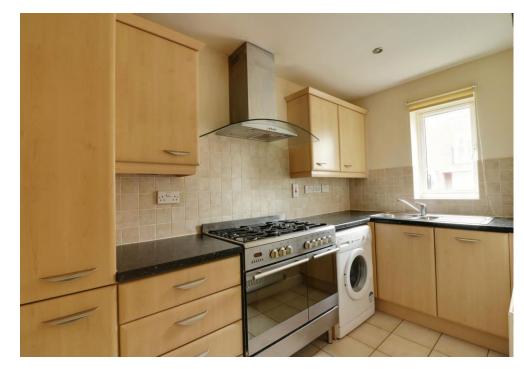

#### ACCOMMODATION

ENTRANCE HALL

KITCHEN: 11' 10" x 6' 0" (3.60m x 1.83m) Integrated fridge/freezer and dishwasher.

CLOAKROOM

LOUNGE: 12' 6" x 11' 1" (3.81m x 3.38m)