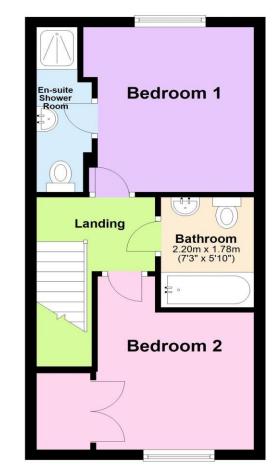

#### Ground Floor Approx. 32.5 sq. metres (349.8 sq. feet)

First Floor Approx. 32.6 sq. metres (350.6 sq. feet)

Total area: approx. 65.1 sq. metres (700.4 sq. feet)

Wainwright Estates

10 The Precinct, London Road Waterlooville, Hampshire PO7 7DT

#### FIRST FLOOR LANDING

BEDROOM 1: 10' 10" x 9' 6" (3.30m x 2.89m) - Built in wardrobes.

**EN-SUITE SHOWER ROOM** 

BEDROOM 2: 9' 3" (to front of wardrobes) x 8' 9" (2.82m x 2.66m) Built in wardrobes.

FAMILY BATHROOM: 7' 3" x 5' 10" (2.21m x 1.78m)